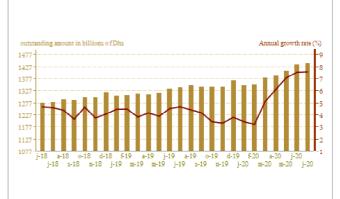

|
| M3                                                 | 1 441,4                           | 0,4                | 7,6              |
| Liquid investment aggregate                        | 739,2                             | -0,8               | 1,9              |
| Official reserve assets (ORA)                      | 292,5                             | 0,1                | 24,2             |
| Net foreign assets of other depository institution | 23,3                              | 36,0               | -2,6             |
| Net claims on central government                   | 247,1                             | 0,9                | 23,2             |
| Claims on other sectors                            | 1 123,1                           | 0,6                | 6,0              |



Evolution of M3

- 3 -

#### Bank Loan breakdown by economic purpose

#### Evolution of Bank loans and its main counterparts (Year-to-year in %)

|                                        | Outstanding<br>to the end of | Variations in<br>% |                  |  |
|----------------------------------------|------------------------------|--------------------|------------------|--|
| Outstanding*                           | Jul.20                       | Jul.20<br>Jun.20   | Jul.20<br>Jul.19 |  |
| Overdraft facilities                   | 210,5                        | 2,2                | 12,7             |  |
| Real estate loans                      | 278,4                        | 0,3                | 1,8              |  |
| Consumer credit                        | 55,1