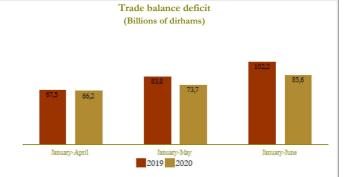

3                  |  |  |
| Finished equipment<br>goods                  | 52 335,0                 | 65 472,0        | -20,1                  |  |  |
| Trade balance deficit                        | 85 584,0                 | 102 157,0       | -16,2                  |  |  |
| Import coverage in %                         | 58,6                     | 59,2            |                        |  |  |
| Travel earnings                              | 22 398,0                 | 33 531,0        | -33,2                  |  |  |
| Remittances by<br>Moroccans living<br>abroad | 28 415,0                 | 30 904,0        | -8,1                   |  |  |
| Net flows of foreign<br>direct investment    | 8 338,0                  | 8 982,0         | -7,2                   |  |  |

## EXTERNAL ACCOUNTS



Trend of travel earnings and remittances by Moroccans living abroad (MLA) (Billions of dirhams)



Source:Foreign Exchange Office