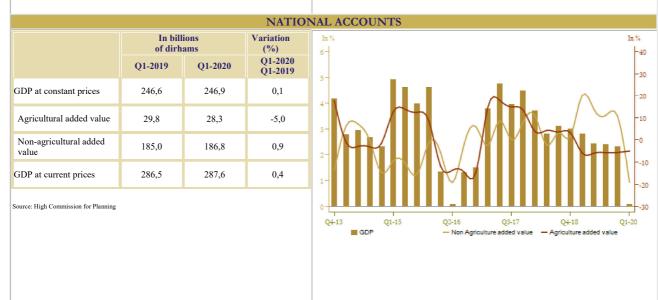

|  |  |
| Trade balance deficit                        | 85 584,0                 | 102 157,0       | -16,2                  |  |  |
| Import coverage in %                         | 58,6                     | 59,2            |                        |  |  |
| Travel earnings                              | 22 398,0                 | 33 531,0        | -33,2                  |  |  |
| Remittances by<br>Moroccans living<br>abroad | 28 415,0                 | 30 904,0        | -8,1                   |  |  |
| Net flows of foreign<br>direct investment    | 8 338,0                  | 8 982,0         | -7,2                   |  |  |

## EXTERNAL ACCOUNTS



Trend of travel earnings and remittances by Moroccans living abroad (MLA) (Billions of dirhams)



Source:Foreign Exchange Office