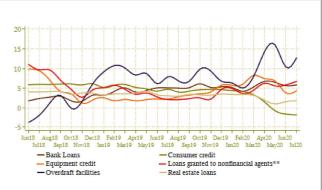

| 278,4                        | 0,3                | 1,8              |  |
| Consumer credit                        | 55,1                         | 1,0                | -1,8             |  |
| Equipment credit                       | 185,0                        | 0,7                | 4,3              |  |
| Miscellaneous claims                   | 140,0                        | -8,9               | 5,5              |  |
| Non-performing loans                   | 77,2                         | 1,9                | 14,2             |  |
| Bank Loans                             | 946,1                        | -0,5               | 5,8              |  |
| Loans granted to nonfinancial agents** | 816,3                        | 0,9                | 6,0              |  |



\* In billions of dirhams \*\* Including local communities

#### STOCK MARKET INDICATORS Change in the MASI index and the transactions volume

|                                            | Week of                      |                              | Variations in %             |                             |                             |
|--------------------------------------------|------------------------------|------------------------------|-----------------------------|-----------------------------|-----------------------------|
|                                            | from 13/08/20<br>to 19/08/20 | from 24/08/20<br>to 26/08/20 | <u>26/08/20</u><br>19/08/20 | <u>26/08/20</u><br>24/07/20 | <u>26/08/20</u><br>31/12/19 |
| MASI (End of period)                       | 10 265,78