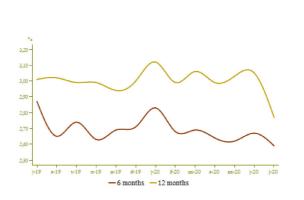

ks lending rates(%)           | Q4-2019 | Q1-2020 | Q2-2020 |
|----------------------------------|---------|---------|---------|
| Average debtor rate (in %)       | 4,91    | 4,87    | 4,58    |
| Loans to individuals             | 5,55    | 5,64    | 5,53    |
| Housing loans                    | 4,48    | 4,39    | 4,64    |
| Consumer loans                   | 6,66    | 6,75    | 7,09    |
| Loans to businesses              | 4,77    | 4,70    | 4,44    |
| Cash facilities                  | 4,65    | 4,61    | 4,39    |
| Equipment loans                  | 4,58    | 4,49    | 4,19    |
| Loans to property developers     | 6,12    | 6,15    | 6,12    |
| Very small and medium businesses | 5,68    | 5,83    | 5,18    |
| Large companies                  | 4,47    | 4,42    | 4,14    |



Source:Data from BAM quarterly survey with the banking system

## MONETARY AND LIQUID INVESTMENT AGGREGATES

|                                                    | Outstanding<br>* to the<br>end of | Variations<br>in % |                  |
|----------------------------------------------------|-----------------------------------|--------------------|------------------|
|                                                    | Jul.20                            | Jul.20<br>Jun.20   | Jul.20<br>Jul.19 |
| Notes and coins                                    | 312,2                             | 5,7                | 26,2             |
| Bank money                                         | 676,6                             | -0,9               | 9,0              |
| M1