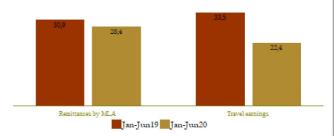

| 65 472,0        | -20,1                  |  |  |
| Trade balance deficit                        | 85 584,0                 | 102 157,0       | -16,2                  |  |  |
| Import coverage in %                         | 58,6                     | 59,2            |                        |  |  |
| Travel earnings                              | 22 398,0                 | 33 531,0        | -33,2                  |  |  |
| Remittances by<br>Moroccans living<br>abroad | 28 415,0                 | 30 904,0        | -8,1                   |  |  |
| Net flows of foreign<br>direct investment    | 8 338,0                  | 8 982,0         | -7,2                   |  |  |

## EXTERNAL ACCOUNTS



Trend of travel earnings and remittances by Moroccans living abroad (MLA) (Billions of dirhams)



Source:Foreign Exchange Office