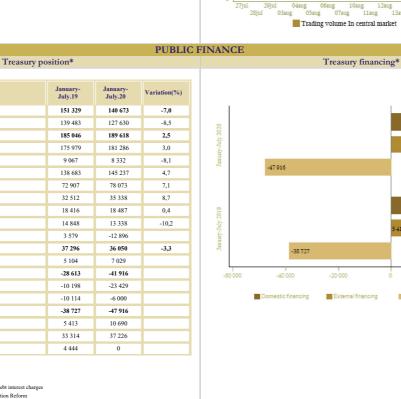

150 --3 -2 -1 100 50 17aug 18aug 19aug \_ 24aug 06aug 07aug Haug 05aug 25aug 26aug 10aug 12aug 1 11aug 13aug 28jul 03aug Trading volume In central market - MASI

10 690

413

Financing need or surplus

40 000 In millions of dirhams

\* In millions of dirhams Source : Casablanca stock exchange

Current revenue

Incl. tax revenue

Subsidization

Debt interests

Current balance

Wages

Overall expenditure

Other goods and services

Investment expenditure

Primarv balance\*\*\*

External financing

Domestic financing

including privatization

Transfers to territorial authorities

Balance of special treasury accounts

Budget surplus (+) or deficit (-)

Change in pending operations

Financing need or surplus

Overall expenditure (excl. Subsidization)

Current expenditure (excl. Subsidization )



In millions of dirhams
Including territorial authorities VAT
Including territorial authorities volt interest charges
Source: Ministry of Economy,Finance and Administration Reform

|                                              | EXTER                    |                 |                        |  |  |
|----------------------------------------------|--------------------------|-----------------|------------------------|--|--|
|                                              | Amount<br>billions of di | Variations in % |                        |  |  |
|                                              | Jan-Jun20 Jan-Jun19      |                 | Jan-Jun20<br>Jan-Jun19 |  |  |
| Overall exports                              | 121 304,0                | 148 535,0       | -18,3                  |