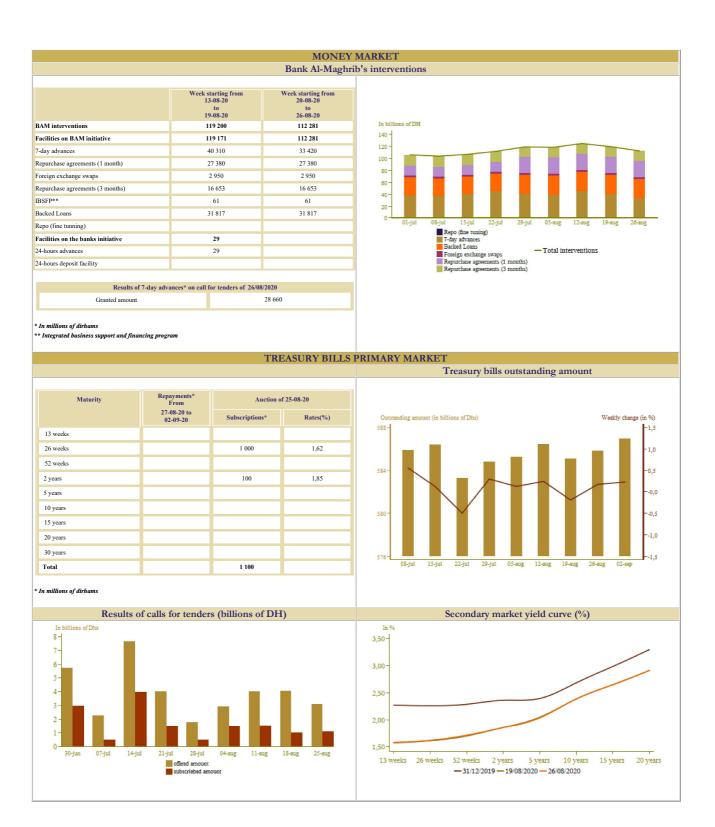

|



## INFLATION

|                            | Variations in %   |                   |                   |
|----------------------------|-------------------|-------------------|-------------------|
|                            | Jul.20/<br>Jun.20 | Jun.20/<br>Jun.19 | Jul.20/<br>Jul.19 |
| Consumer price index*      | -0,3              | -0,7              | -0,1              |
| Core inflation indicator** | 0,0               | 0,7               | 0,7               |

\*Source : High Commission for Planning \*\* BAM



INTEREST RATES

Time deposit rates (%)

| Saving deposit rates (%)           | 2nd half2019 | 1st half2020 | 2nd half2020 |
|------------------------------------|--------------|--------------|--------------|
| Savings accounts<br>(minimum rate) | 1,83         | 1,80         |