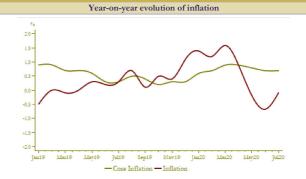

|



## INFLATION

|                            | Variations in %   |                   |                   |
|----------------------------|-------------------|-------------------|-------------------|
|                            | Jul.20/<br>Jun.20 | Jun.20/<br>Jun.19 | Jul.20/<br>Jul.19 |
| Consumer price index*      | -0,3              | -0,7              | -0,1              |
| Core inflation indicator** | 0,0               | 0,7               | 0,7               |

\*Source : High Commission for Planning \*\* BAM



INTEREST RATES

Time deposit rates (%)

| Saving deposit rates (%)           | 2nd half2019 | 1st half2020 | 2nd half2020 |
|------------------------------------|--------------|--------------|--------------|
| Savings accounts<br>(minimum rate) | 1,83         | 1,80         | 1,74         |
|                                    |              |              |              |
| Saving deposit rates (%)           | May.20       | Jun.20       | Jul.20       |
| 6 months deposits                  | 2,62         | 2,67         | 2,59         |
| 12 months deposits                 | 3,03         | 3,05         | 2,77         |

| Banks lending rates(%)           | Q4-2019 | Q1-2020 | Q2-2020 |
|----------------------------------|---------|---------|---------|
| Average debtor rate (in %)